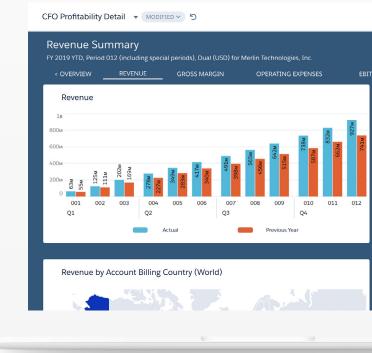

## CFO dashboard

Get both global and detailed views into your revenue, spend, collections, AP/AR, and profitability, supporting multi-company, multi-currency, and multi-accounting book scenarios. Easily detect revenue patterns and know when to course-correct. Get up to the minute numbers on DSO and identify trends in your cash flow.

## Scorecards and metrics

Configurable to your specific business needs, get instant access to critical metrics, including high-level scorecards for revenue, EBITDA, subscription billing, deferred billing, and "As of" aging as well as detailed margins by customer, product, and region. Userdefined alerts will notify you when thresholds and conditions are met on any metric.