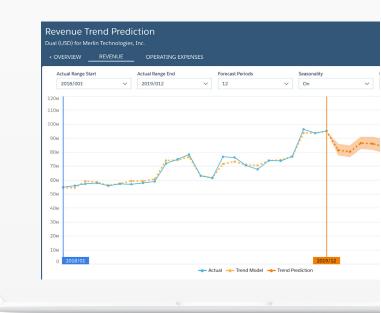

## Get predictive

FINANCIAL

FORCE

Leverage the predictive power of Salesforce Einstein across your general ledger and balance sheet. Get the data that helps you predict future revenues, collections, cash flow, and other business outcomes.

#### No pre-aggregates

Get analytics and reports built directly from accounting transaction details, eliminating the need to run cumbersome balances and update processes. All aggregates are computed in real-time using the in-memory technology of Einstein.